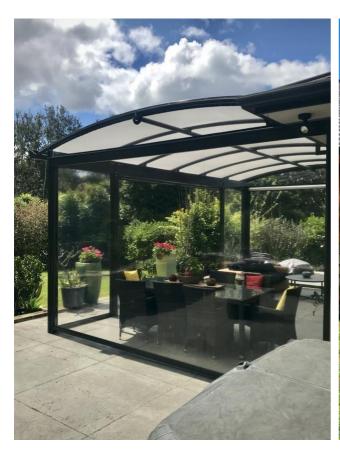

### Can my pergola be enclosed with Drop Screens?

Your custom pergola can be designed to incorporate drop screens which can turn your new area into a year-round outdoor room.

We offer a range of screen systems which are simple to use and designed to last in New Zealand's harsh outdoor environment.

Screens can either be manufactured in clear pvc for optical clarity of mesh for sun protection and privacy. Mesh screens come in a variety of colour and styles to cater for your personal taste.