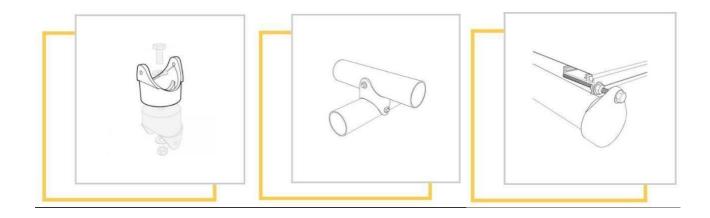

A patented coupling and tension system allows components to be pre powder coated and easily constructed onsite. The system allows two crossing pipes to be joined together permanently without welding making for a versatile and extremely strong joining point.