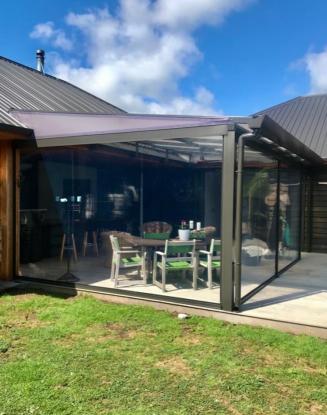

### Can my pergola be enclosed with Drop Screens?

Your custom pergola can be designed to incorporate drop screens which can turn your new area into a year-round outdoor room.

We offer a range of screen systems which are simple to use and designed to last in New Zealand's harsh outdoor environment.

Screens can either be manufactured in clear pvc for optical clarity of mesh for sun protection and privacy. Mesh screens come in a variety of colour and styles to cater for your personal taste.