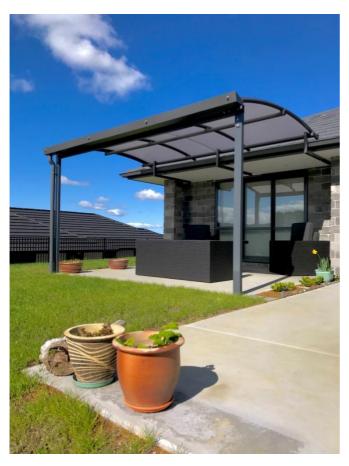

### What is a Pergola Canopy System?

A Pergola Canopy System is a flexible way of obtaining your outdoor living requirements.

Perfect for use in a large range of applications our systems are designed and built here in New Zealand using only the highest quality materials proven to last in our outdoor environment.

### Why a Pergola Canopy System?

Our systems can be integrated into almost any existing area. Powder coated aluminum framework with stainless steel fastenings, structures are corrosion resistant and maintenance free making them ideal for proximity to coastal environments.