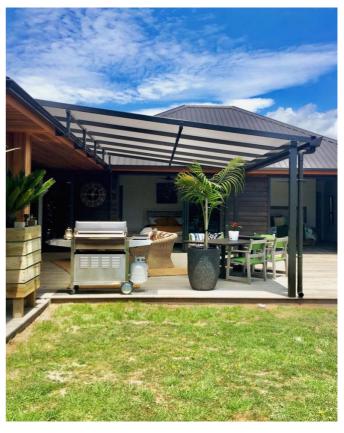

### What is a Pergola Canopy System?

A Pergola Canopy System is a flexible way of obtaining your outdoor living requirements.

Perfect for use in a large range of applications our systems are designed and built here in New Zealand using only the highest quality materials proven to last in our outdoor environment.

### Why a Pergola Canopy System?

Our systems can be integrated into almost any existing area. Powder coated aluminum framework with stainless steel fastenings, structures are corrosion resistant and maintenance free making them ideal for proximity to coastal environments.