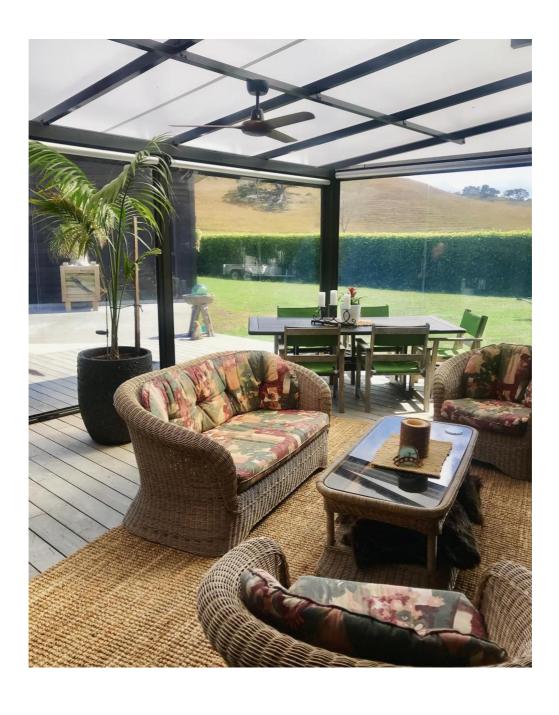

### Can my pergola be enclosed with Drop Screens?

Your custom pergola can be designed to incorporate drop screens which can turn your new area into a year-round outdoor room.

We offer a range of screen systems which are simple to use and designed to last in New Zealand's harsh outdoor environment.

Screens can either be manufactured in clear pvc for optical clarity of mesh for sun protection and privacy. Mesh screens come in a variety of colour and styles to cater for your personal taste.