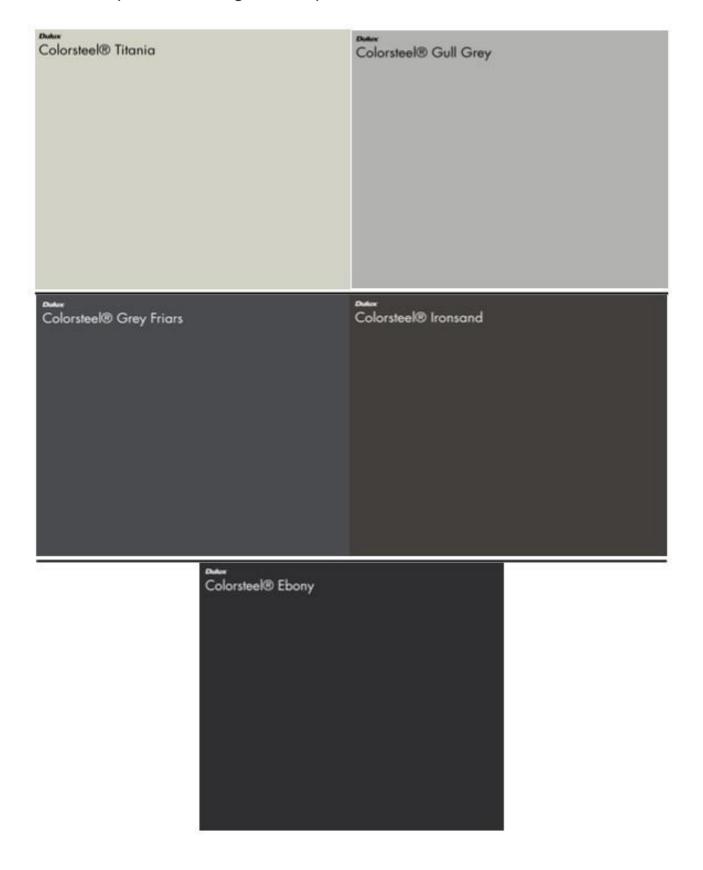

uring phase right here in our local factory. Following this you've just got to sit back and watch our experienced, certified fitters install your new Pergola.



PALMER CANVAS ©

# Canopy colour options:







SX 1800-C(A) COOL



SX 1800-H(A) CHARCOAL

|                    | SX 1800-H (A)<br>CLEAR | SX 1800-C (A)<br>COOL | SX 1800-H (A)<br>CHARCOAL |
|--------------------|------------------------|-----------------------|---------------------------|
| LIGHT TRANSMISSION | 62%                    | 52%                   | 32%                       |
| UV-A Block         | 99.6%                  | 99.7%                 | 99.6%                     |
| UV-B Block         | 99.9%                  | 99.9%                 | 99.9%                     |

# Framework powder coating colour options: