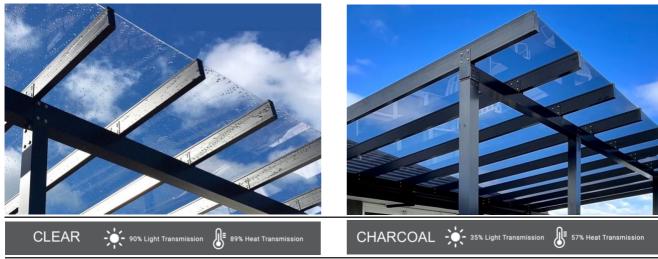

#### POLYCARBONATE ARCHITECTURAL GLAZING PANELS

UGS premium polycarbonate is characterised by its outstanding optical, thermal, and durable properties making it the perfect glazing choice for our roof system.

Glazing panels come either 6mm or 8mm thick depending on application and structure size.

3 colour and translucency options are available: Clear, Charcoal tinted, or Pearl tinted.