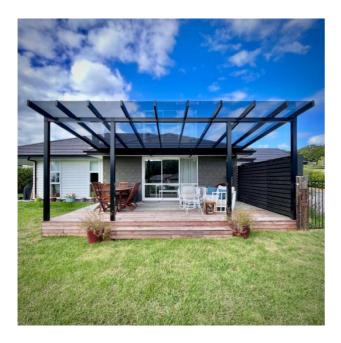

The Polycarbonate Roof System is a modern elegant way of obtaining your outdoor living requirements.

Perfect for use in a large range of applications our systems are designed and built in New Zealand using only the highest quality materials proven to last in our outdoor environment.

Systems can be integrated into almost any existing area. Powder coated aluminum framework with stainless steel fastenings, structures are corrosion resistant making them ideal for proximity to coastal environments.