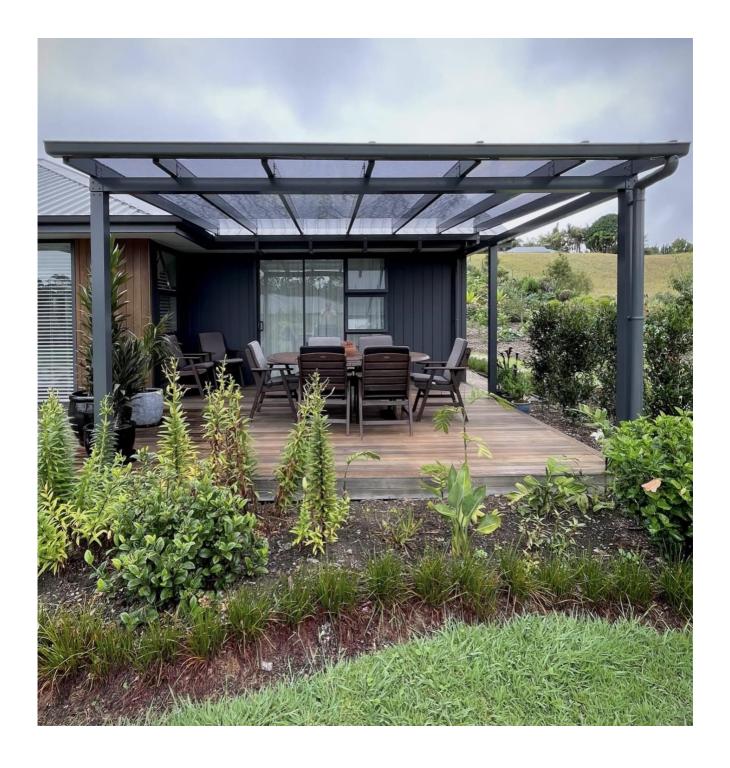

The Polycarbonate Roof System is a modern elegant way of obtaining your outdoor living requirements.

Perfect for use in a large range of applications our systems are designed and built in New Zealand using only the highest quality materials proven to last in our outdoor environment.

Systems can be integrated into almost any existing area. Powder coated aluminum framework with stainless steel fastenings, structures are corrosion resistant making them ideal for proximity to coastal environments.

#### **OUTDOOR ROOM**

Your custom roof system can be designed to incorporate drop screens which can turn your new area into a year-round outdoor room.

We offer a range of screen systems which are simple to use and designed to last in New Zealand's harsh outdoor environment.