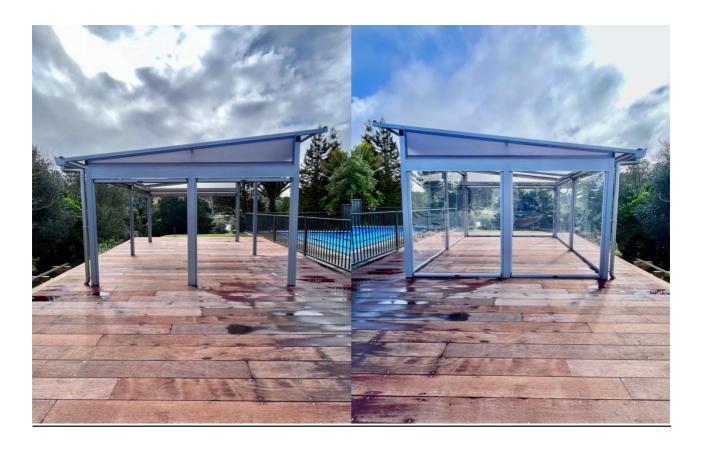

#### **OUTDOOR ROOM**

Your custom roof system can be designed to incorporate drop screens which can turn your new area into a year-round outdoor room.

We offer a range of screen systems which are simple to use and designed to last in New Zealand's harsh outdoor environment.

Screens can either be manufactured in clear pvc for optical clarity of mesh for sun protection and privacy. Mesh screens come in a variety of colours and styles to cater for your personal taste.