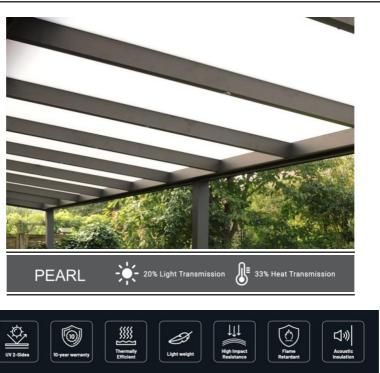

#### POLYCARBONATE ARCHITECTURAL GLAZING PANELS

UGS premium polycarbonate is characterised by its outstanding optical, thermal, and durable properties making it the perfect glazing choice for our roof system.

Glazing panels come either 6mm or 8mm thick depending on application and structure size.

3 colour and translucency options are available: Clear, Charcoal tinted, or Pearl tinted.