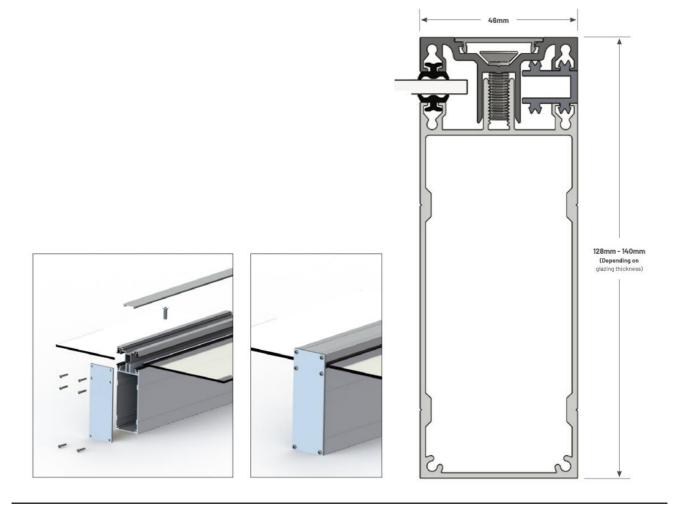

The patented Clear Span rafter profile is used to provide a clean, modern, and effective mounting and sealing method for long run polycarbonate glazing panels.

This system utilizes a compression method to provide a positive clamping pressure onto the glazing panels and achieve an effective whether tight seal.