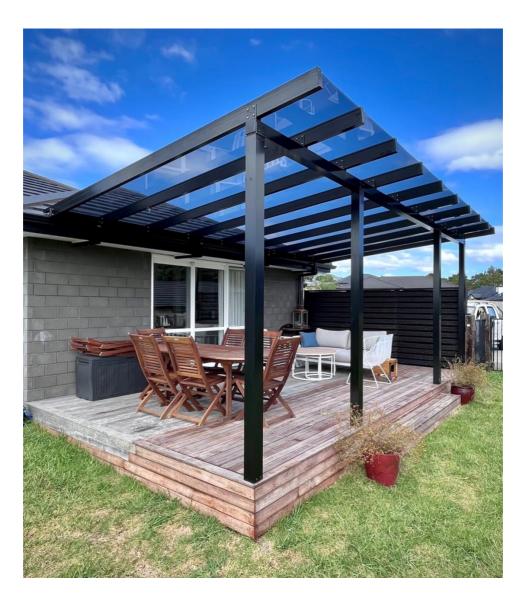

The Polycarbonate Roof System is a modern elegant way of obtaining your outdoor living requirements.

Perfect for use in a large range of applications our systems are designed and built in New Zealand using only the highest quality materials proven to last in our outdoor environment.

Systems can be integrated into almost any existing area. Powder coated aluminum framework with stainless steel fastenings, structures are corrosion resistant making them ideal for proximity to coastal environments.

#### **OUTDOOR ROOM**

Your custom roof system can be designed to incorporate drop screens which can turn your new area into a year-round outdoor room.

We offer a range of screen systems which are simple to use and designed to last in New Zealand's harsh outdoor environment.