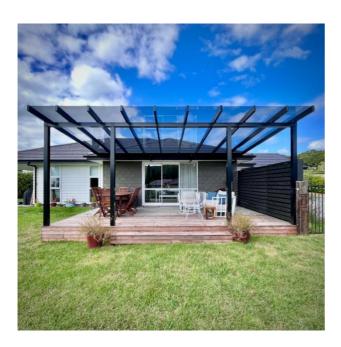

The Polycarbonate Roof System is a modern elegant way of obtaining your outdoor living requirements.

Perfect for use in a large range of applications our systems are designed and built in New Zealand using only the highest quality materials proven to last in our outdoor environment.

Systems can be integrated into almost any existing area. Powder coated aluminum framework with stainless steel fastenings, structures are corrosion resistant making them ideal for proximity to coastal environments.

#### **STRUCTURE & MATERIALS**

The main point of difference our systems offers over many other franchised and mass-produced products is we use only NZ manufactured and sourced materials. All profiles, rafters and components are made using heavy gage T5 aluminum and are Dulux powder coated here in New Zealand.

The patented Clear Span rafter profile is used to provide a clean, modern, and effective mounting and sealing method for long run polycarbonate glazing panels.

This system utilizes a compression method to provide a positive clamping pressure onto the glazing panels and achieve an effective whether tight seal.