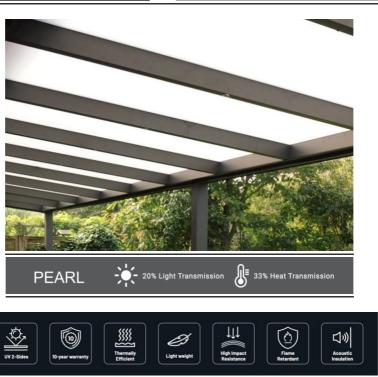

### POLYCARBONATE ARCHITECTURAL GLAZING PANELS

UGS premium polycarbonate is characterised by its outstanding optical, thermal, and durable properties making it the perfect glazing choice for our roof system.

Glazing panels come either 6mm or 8mm thick depending on application and structure size.

3 colour and translucency options are available: Clear, Charcoal tinted, or Pearl tinted.