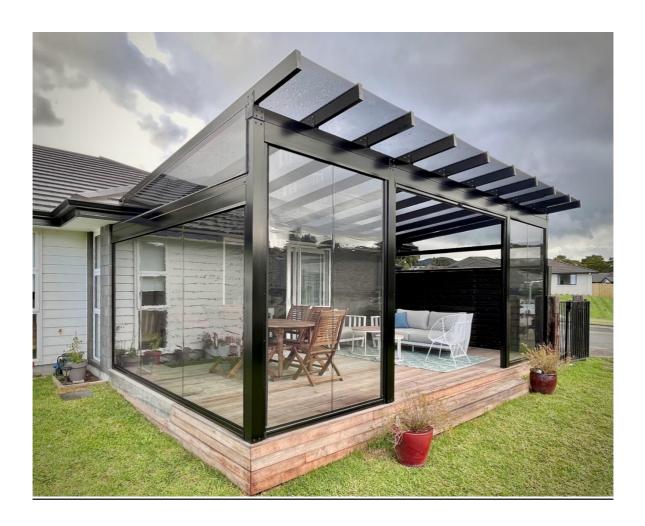

The Polycarbonate Roof System is a modern elegant way of obtaining your outdoor living requirements.

Perfect for use in a large range of applications our systems are designed and built in New Zealand using only the highest quality materials proven to last in our outdoor environment.

Systems can be integrated into almost any existing area. Powder coated aluminum framework with stainless steel fastenings, structures are corrosion resistant making them ideal for proximity to coastal environments.