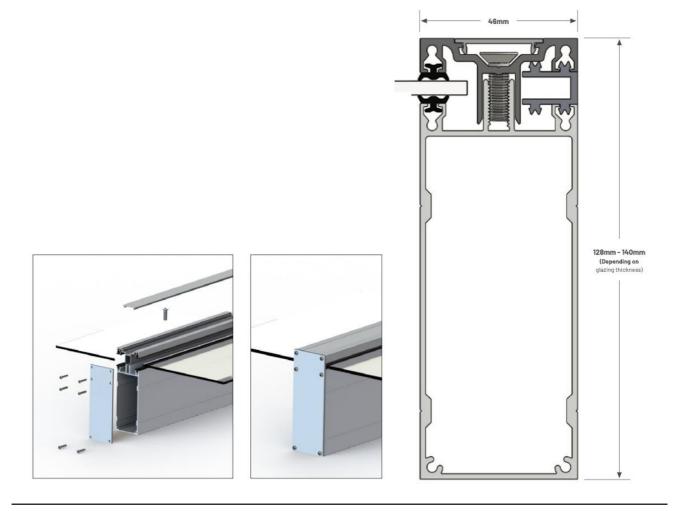

The patented Clear Span rafter profile is used to provide a clean, modern, and effective mounting and sealing method for long run polycarbonate glazing panels.

This system utilizes a compression method to provide a positive clamping pressure onto the glazing panels and achieve an effective whether tight seal.