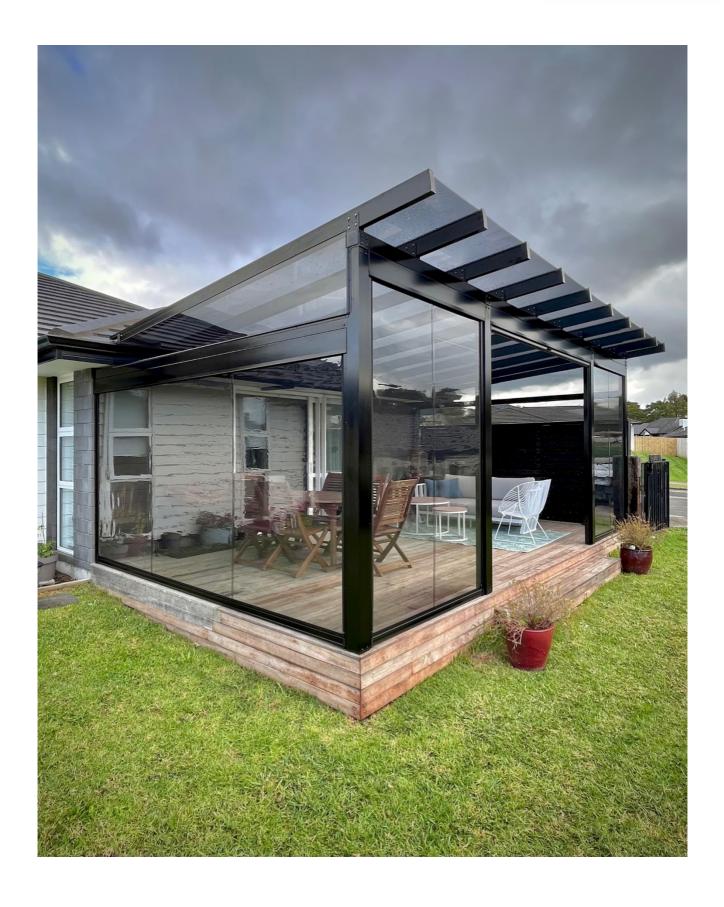

The Polycarbonate Roof System is a modern elegant way of obtaining your outdoor living requirements.

Perfect for use in a large range of applications our systems are designed and built in New Zealand using only the highest quality materials proven to last in our outdoor environment.

Systems can be integrated into almost any existing area. Powder coated aluminum framework with stainless steel fastenings, structures are corrosion resistant making them ideal for proximity to coastal environments.

The patented Clear Span rafter profile is used to provide a clean, modern, and effective mounting and sealing method for long run polycarbonate glazing panels.

This system utilizes a compression method to provide a positive clamping pressure onto the glazing panels and achieve an effective whether tight seal.

Glazing panels come either 6mm or 8mm thick depending on application and structure size.

3 colour and translucency options are available: Clear, Charcoal tinted, or Pearl tinted.

### **OUTDOOR ROOM**

Your custom roof system can be designed to incorporate drop screens which can turn your new area into a year-round outdoor room.

We offer a range of screen systems which are simple to use and designed to last in New Zealand's harsh outdoor environment.