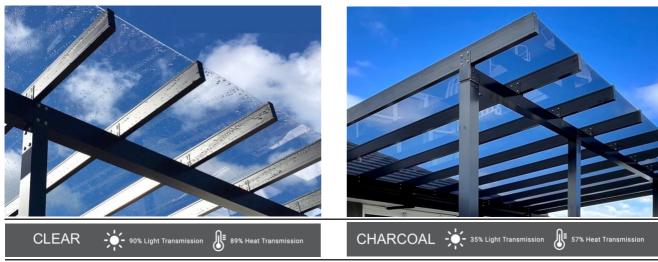

### POLYCARBONATE ARCHITECTURAL GLAZING PANELS

UGS premium polycarbonate is characterised by its outstanding optical, thermal, and durable properties making it the perfect glazing choice for our roof system.

Glazing panels come either 6mm or 8mm thick depending on application and structure size.

3 colour and translucency options are available: Clear, Charcoal tinted, or Pearl tinted.