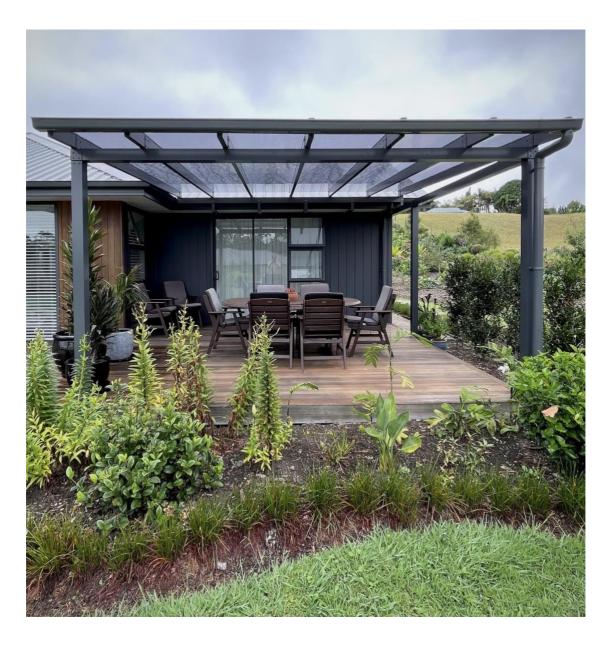

The Polycarbonate Roof System is a modern elegant way of obtaining your outdoor living requirements.

Perfect for use in a large range of applications our systems are designed and built in New Zealand using only the highest quality materials proven to last in our outdoor environment.

Systems can be integrated into almost any existing area. Powder coated aluminum framework with stainless steel fastenings, structures are corrosion resistant making them ideal for proximity to coastal environments.

The patented Clear Span rafter profile is used to provide a clean, modern, and effective mounting and sealing method for long run polycarbonate glazing panels.

This system utilizes a compression method to provide a positive clamping pressure onto the glazing panels and achieve an effective whether tight seal.

Glazing panels come either 6mm or 8mm thick depending on application and structure size.

3 colour and translucency options are available: Clear, Charcoal tinted, or Pearl tinted.