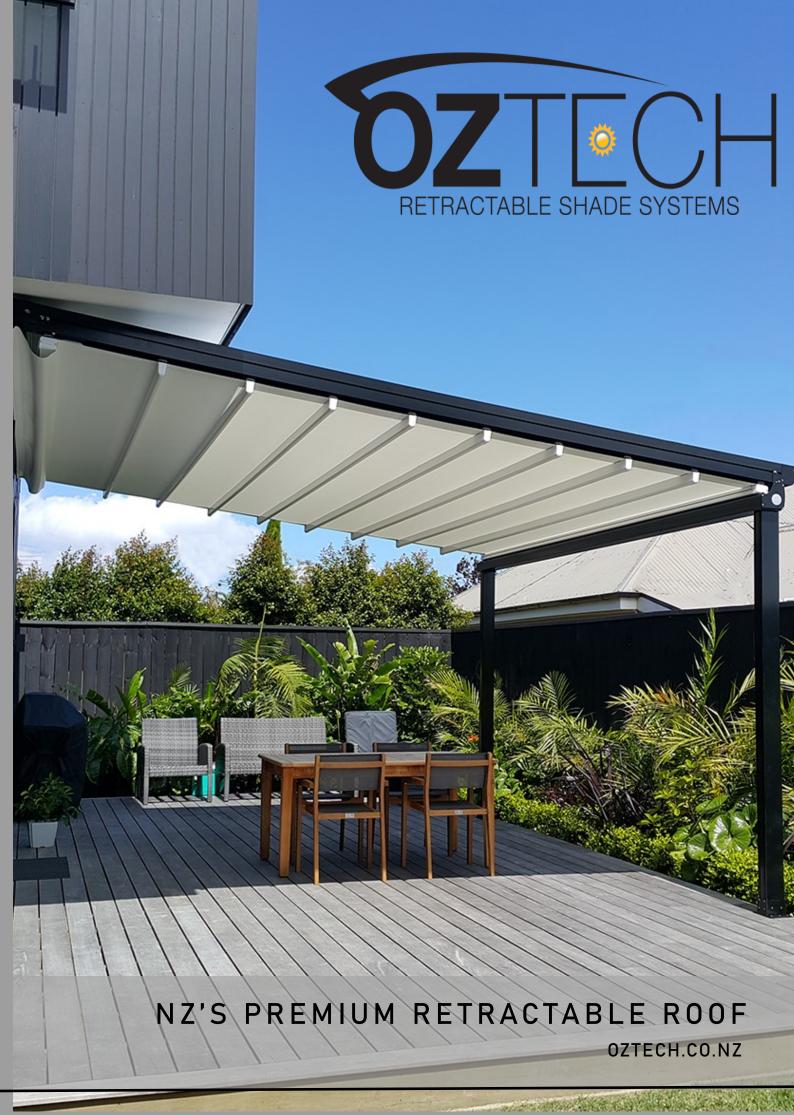

- Big or small, each installation is customised to your site. Creating beautiful alfresco areas in homes, restaurants and cafes.
- Up to 13m wide and 10m projection in one unit. Multiple roofs can be joined seamlessly.
- Expertise in design of roof systems for over 17 years, hundreds of installs all over New Zealand
- Visit oztech.co.nz for more information.

- Designed to give you complete control of your outdoor space. Entertain or relax outside, whatever the weather.
- Fully enclosed, completely open, or anywhere in between, with the flexibility to create a fully-enclosed outdoor room.
- Oztech allows any space to instantly becoming a premium entertaining area with seamless indoor outdoor flow.
- We can create your perfect outdoor living area.