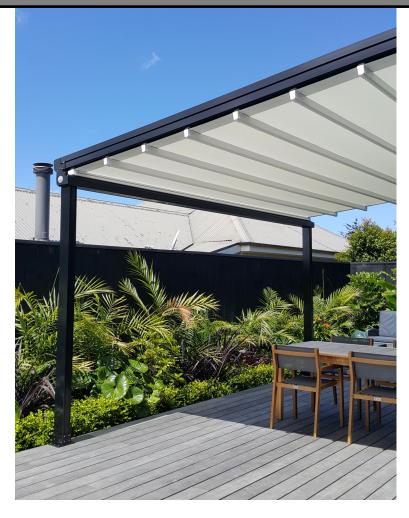

- Big or small, each installation is customised to your site. Creating beautiful alfresco areas in homes, restaurants and cafes.
- Up to 13m wide and 10m projection in one unit. Multiple roofs can be joined seamlessly.
- Expertise in design of roof systems for over 17 years, hundreds of installs all over New Zealand
- Visit oztech.co.nz for more information.

- Designed to give you complete control of your outdoor space. Entertain or relax outside, whatever the weather.
- Fully enclosed, completely open, or anywhere in between, with the flexibility to create a fully-enclosed outdoor room.
- Oztech allows any space to instantly becoming a premium entertaining area with seamless indoor outdoor flow.
- We can create your perfect outdoor living area.

## Oztech Gallery

Product Look Book

# Oztech Gallery

Product Look Book