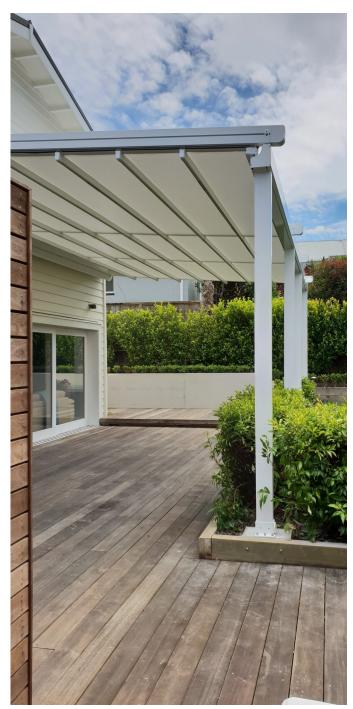

- Big or small, each installation is customised to your site. Creating beautiful alfresco areas in homes, restaurants and cafes.
- Up to 13m wide and 10m projection in one unit. Multiple roofs can be joined seamlessly.
- Expertise in design of roof systems for over 17 years, hundreds of installs all over New Zealand
- Visit oztech.co.nz for more information.

- Designed to give you complete control of your outdoor space. Entertain or relax outside, whatever the weather.
- Fully enclosed, completely open, or anywhere in between, with the flexibility to create a fully-enclosed outdoor room.
- Oztech allows any space to instantly becoming a premium entertaining area with seamless indoor outdoor flow.
- We can create your perfect outdoor living area.