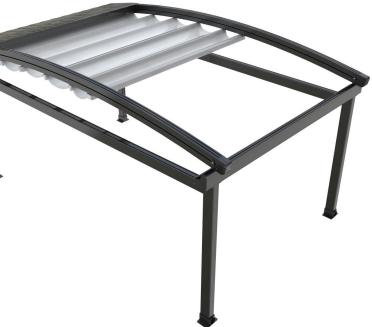

### Oztech Features

**Product Design and Structure** 

6063 T5 Aluminium framing Strong, durable and corrosion-free

316 Stainless Steel Components Perfect for New Zealand 's climate and coastlines

Elegant Profile design Perfectly crafted for good looks, with refined connections

Custom powder-coated to suit Match any window joinery with Dulux and Interpon colours

Wind-rated to 150 kph

I rafters don't let a drop of rain in

s allows for minimal outlets

events water overflow

collection ed it, perfect for rural properties