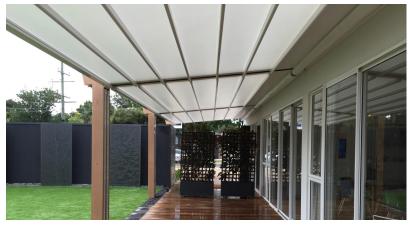

- Big or small, each installation is customised to your site. Creating beautiful alfresco areas in homes, restaurants and cafes.
- Up to 13m wide and 10m projection in one unit. Multiple roofs can be joined seamlessly.
- Expertise in design of roof systems for over 17 years, hundreds of installs all over New Zealand
- Visit oztech.co.nz for more information.

- Designed to give you complete control of your outdoor space. Entertain or relax outside, whatever the weather.
- Fully enclosed, completely open, or anywhere in between, with the flexibility to create a fully-enclosed outdoor room.
- Oztech allows any space to instantly becoming a premium entertaining area with seamless indoor outdoor flow.
- We can create your perfect outdoor living area.