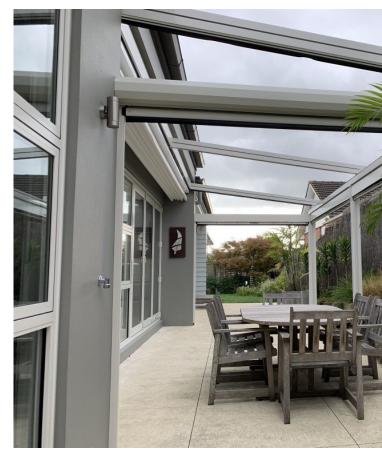

trong, durable and corrosion-free

316 Stainless Steel Components Perfect for New Zealand 's climate and coastlines

Elegant Profile design Perfectly crafted for good looks, with refined connections

Custom powder-coated to suit Match any window joinery with Dulux and Interpon colours

Wind-rated to 150 kph



I rafters don't let a drop of rain in

s allows for minimal outlets

events water overflow

collection ed it, perfect for rural properties



German motor system Somfy drive option with full home automation

French Serge Ferrari PVC Over 150 textures, colours and transparencies available

Stainless steel reinforced drive belt 60mm Cambelt for years of reliability

5 Year Full warranty





made in our industry-leading factory, with over 17 years of worldwide exports.

📋 Scan me









## Oztech Gallery

Product Look Book

















# Oztech Gallery

Product Look Book













## Oztech Gallery Commercial

**Product Look Book** 





#### To find out more about Oztech:

Oztech New Zealand 0800 656 000

www.oztech.co.nz

info@oztech.co.nz