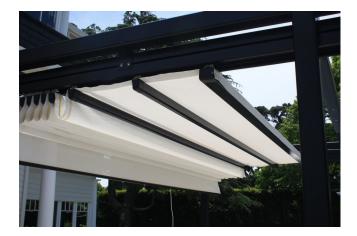

#### Dimmable via remote

Suitable for outdoor dining or setting the mood for to relax or entertain

100% Waterproof Sealed spigots, gutters and

Internal gutter Large trough and downpipe

Unique seal system Our double seal system pro

Custom powder-coated to suit Match any window joinery with Dulux and Interpon colours

Wind-rated to 150 kph

I rafters don't let a drop of rain in

s allows for minimal outlets

events water overflow

collection ed it, perfect for rural properties