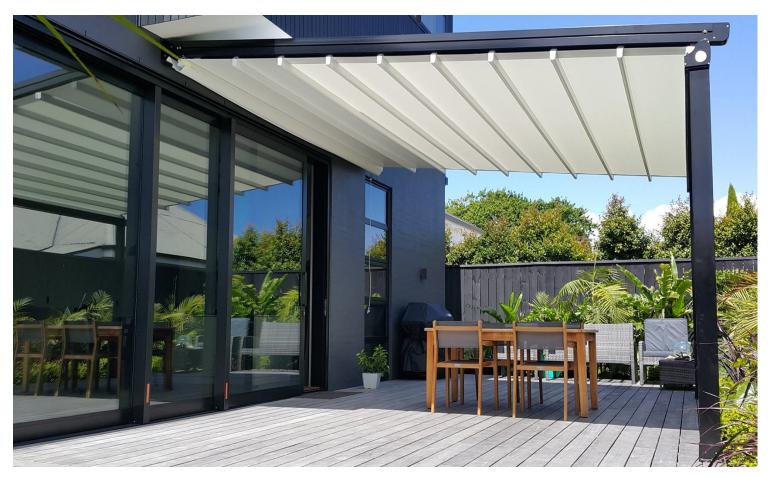

- Big or small, each installation is customised to your site. Creating beautiful alfresco areas in homes, restaurants and cafes.
- Up to 13m wide and 10m projection in one unit. Multiple roofs can be joined seamlessly.
- Expertise in design of roof systems for over 17 years, hundreds of installs all over New Zealand
- Visit oztech.co.nz for more information.

- Designed to give you complete control of your outdoor space. Entertain or relax outside, whatever the weather.
- Fully enclosed, completely open, or anywhere in between, with the flexibility to create a fully-enclosed outdoor room.
- Oztech allows any space to instantly becoming a premium entertaining area with seamless indoor outdoor flow.
- We can create your perfect outdoor living area.

## Oztech Gallery

Product Look Book

# Oztech Gallery

Product Look Book