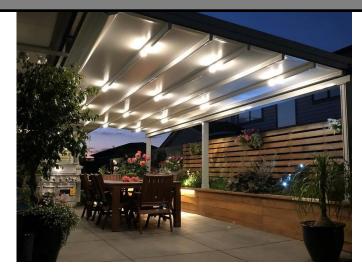

#### LED lighting

Warm white light for visual comfort

#### Dimmable via remote

Suitable for outdoor dining or setting the mood for to relax or entertain

100% Waterproof Sealed spigots, gutters and

Internal gutter Large trough and downpipe

Unique seal system Our double seal system pro

## Oztech Gallery

Product Look Book

# Oztech Gallery

Product Look Book