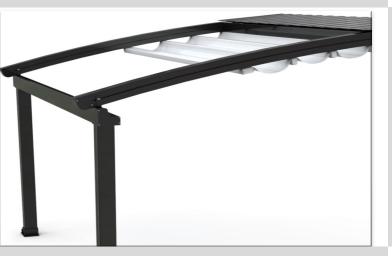

### Oztech Features

**Product Design and Structure** 

6063 T5 Aluminium framing Strong, durable and corrosion-free

316 Stainless Steel Components Perfect for New Zealand 's climate and coastlines

Elegant Profile design Perfectly crafted for good looks, with refined connections

Custom powder-coated to suit Match any window joinery with Dulux and Interpon colours

Wind-rated to 150 kph

I rafters don't let a drop of rain in

s allows for minimal outlets

events water overflow

collection ed it, perfect for rural properties