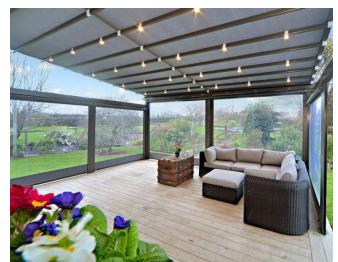

- Designed to give you complete control of your outdoor space. Entertain or relax outside, whatever the weather.
- Fully enclosed, completely open, or anywhere in between, with the flexibility to create a fully-enclosed outdoor room.
- Oztech allows any space to instantly becoming a premium entertaining area with seamless indoor outdoor flow.
- We can create your perfect outdoor living area.

#### LED lighting

Warm white light for visual comfort

#### Dimmable via remote

Suitable for outdoor dining or setting the mood for to relax or entertain

100% Waterproof Sealed spigots, gutters and

Internal gutter Large trough and downpipe

Unique seal system Our double seal system pro