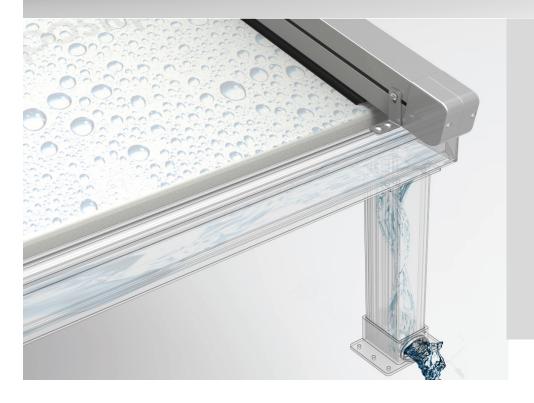

#### Dimmable via remote

Suitable for outdoor dining or setting the mood for to relax or entertain

100% Waterproof Sealed spigots, gutters and

Internal gutter Large trough and downpipe

Unique seal system Our double seal system pro

Suitable for water of Collect water when you need

Proudly

Custom powder-coated to suit Match any window joinery with Dulux and Interpon colours

Wind-rated to 150 kph

I rafters don't let a drop of rain in

s allows for minimal outlets

events water overflow

collection ed it, perfect for rural properties