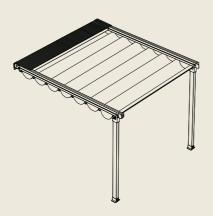

### Tera Profile

Tera Profile is our standard and most popular retractable roof system. The system can easily be modified into a cantilever or free-standing system.

7m

1–3

Modules Per System

| Rafter Dimensions | 80 x 120 |
|-------------------|----------|
| Top Hood End Line | 10 - 25  |