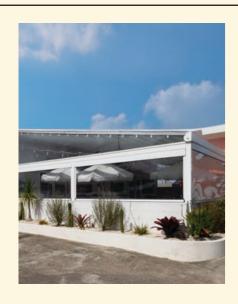

### Shade

Mr Pickles is tucked down the far end of Riverbank Lane, Hamilton. This place is proof that a restaurant can be both suave and easy-going at the same time. Our Oztech Retractable Roof System provides the ideal solution for the venue to extend its operating area to the patio section at the rear. Perfect for any weather, any season — where great food and drink meets the great outdoors.