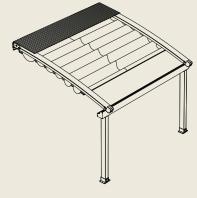

#### Tera

The Tera is our standard and most popular retractable roof system. It can be easily modified into a cantilever or free-standing system.

7m

13m Max Width **Max Projection** 

The Izi retractable roof model is designed to be integrated into existing structures and can even be installed indoors.