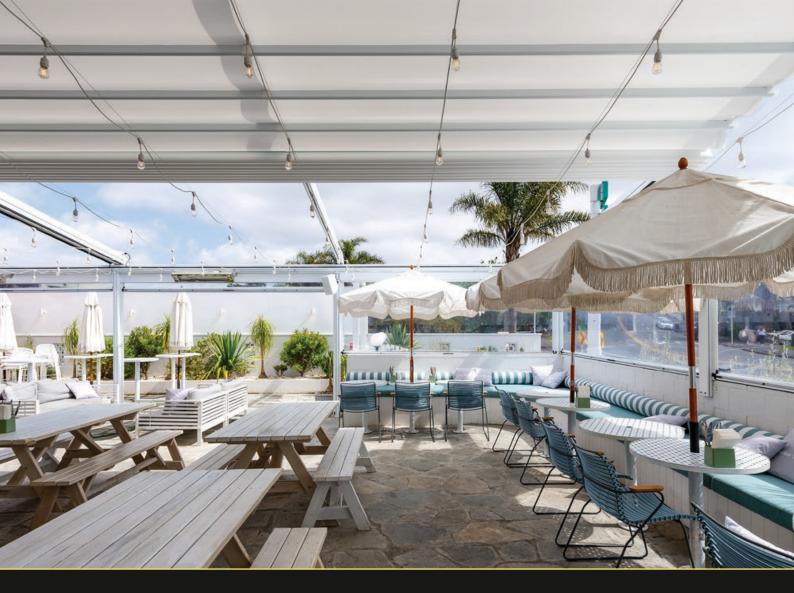

### Shade

Mr Pickles is tucked down the far end of Riverbank Lane, Hamilton. This place is proof that a restaurant can be both suave and easy-going at the same time. Our Oztech Retractable Roof System provides the ideal solution for the venue to extend its operating area to the patio section at the rear. Perfect for any weather, any season — where great food and drink meets the great outdoors.