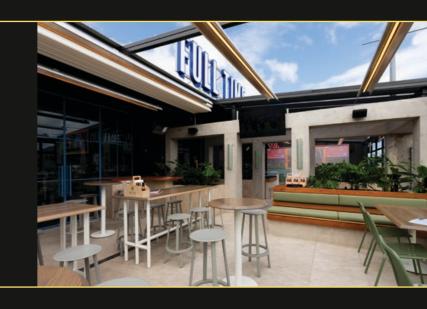

R

Strong & Robust

We use high-quality aluminium and stainless steel components, ensuring durability and reliability for New Zealand's harsh conditions.

Full Time Bar & Eatery is a new hospitality venture set right in the heart of Kingsland. This project was an opportunity to effectively showcase what an Oztech Retractable Roof System can do for any commercial application.

### Customisable

The outdoor areas make up a considerable part of the operating footprint whilst also sheltering a high-end fit-out and audio/visual system from the elements. With our Oztech system, you can catch every game in any weather — open skies or cosy comfort; it's always game time there!