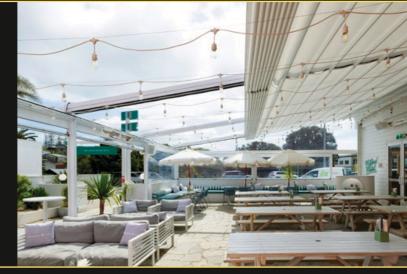

R

Strong & Robust

We use high-quality aluminium and stainless steel components, ensuring durability and reliability for New Zealand's harsh conditions.

Full Time Bar & Eatery is a new hospitality venture set right in the heart of Kingsland. This project was an opportunity to effectively showcase what an Oztech Retractable Roof System can do for any commercial application.

### Customisable

The outdoor areas make up a considerable part of the operating footprint whilst also sheltering a high-end fit-out and audio/visual system from the elements. With our Oztech system, you can catch every game in any weather — open skies or cosy comfort; it's always game time there!