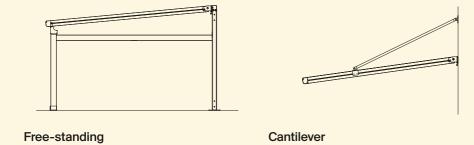

### Tera Profile

Tera Profile is our standard and most popular retractable roof system. The system can easily be modified into a cantilever or free-standing system.

7m

1–3

Modules Per System

| Rafter Dimensions | 80 x 120 |
|-------------------|----------|
| Top Hood End Line | 10 - 25  |

### **Aristo Profile**

Aristo Profile is our heavy duty reinforced profile, allowing our system to project out to 10m. Compared to the standard 7m of a Tera Profile model.

10m

1–3

Modules Per System

| Rafter Dimensions | 80 x 120  |
|-------------------|-----------|
| Top Hood End Line | 30 ~ 50mm |
|                   |           |

| Post → Rafter Cap End    | 103~120 |
|--------------------------|---------|
| Rafter End → Edge        | 33      |
| Post → Gutter Front Face | 22      |
| Post → End of Post Base  | 18      |

Free-standing