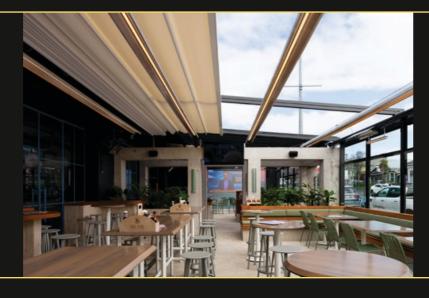

R

Strong & Robust

We use high-quality aluminium and stainless steel components, ensuring durability and reliability for New Zealand's harsh conditions.

Full Time Bar & Eatery is a new hospitality venture set right in the heart of Kingsland. This project was an opportunity to effectively showcase what an Oztech Retractable Roof System can do for any commercial application.

### Customisable

The outdoor areas make up a considerable part of the operating footprint whilst also sheltering a high-end fit-out and audio/visual system from the elements. With our Oztech system, you can catch every game in any weather — open skies or cosy comfort; it's always game time there!