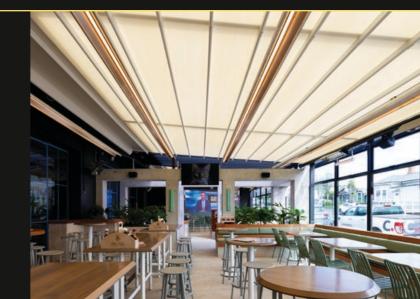

R

Strong & Robust

We use high-quality aluminium and stainless steel components, ensuring durability and reliability for New Zealand's harsh conditions.

Full Time Bar & Eatery is a new hospitality venture set right in the heart of Kingsland. This project was an opportunity to effectively showcase what an Oztech Retractable Roof System can do for any commercial application.

### Customisable

The outdoor areas make up a considerable part of the operating footprint whilst also sheltering a high-end fit-out and audio/visual system from the elements. With our Oztech system, you can catch every game in any weather — open skies or cosy comfort; it's always game time there!