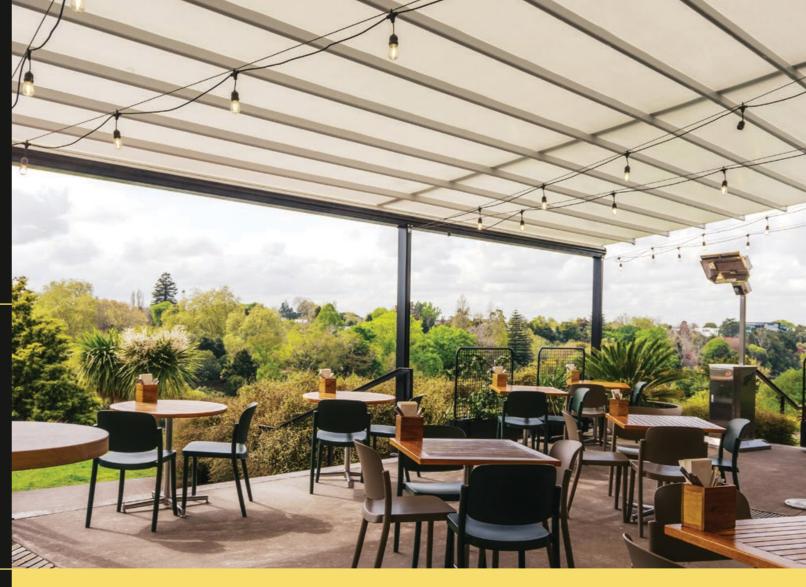

A very popular spot on Auckland's North Shore, the Milford Motel has a fresh new look. Our state-of-the-art Oztech Retractable Roof System enables customers to enjoy delicious drinks & bites, plus great vibes, no matter the weather.

With everything in a striking bright white colour scheme and its spotless appearance, this project is one that we are very proud to be able to showcase.