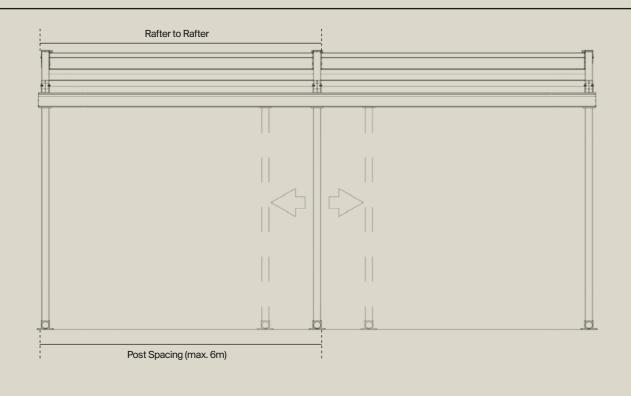

Oztech's flexible system allows multiple roofs to be connected to create larger spaces - one roof unit can span up to 13m wide with a 10m projection. Whether your space is large or small, your Oztech installation will be fully customised to your space, creating an enjoyable environment for customers.