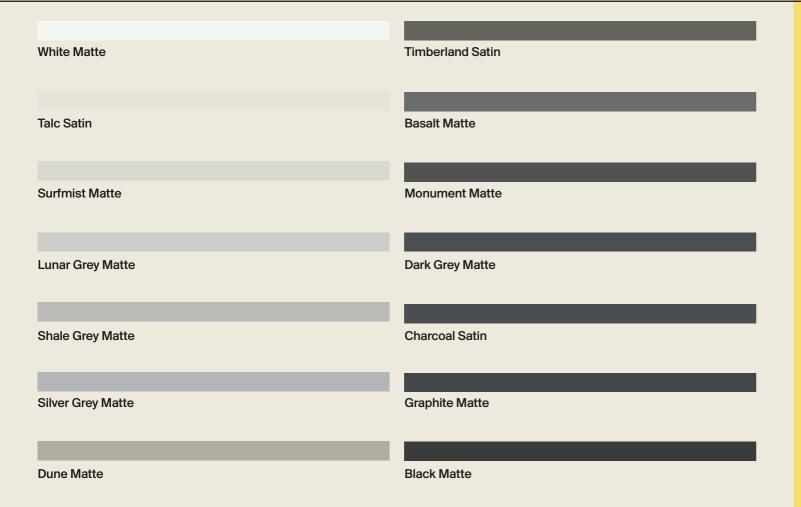

### Colour

Oztech is powder-coated using Dulux Duratec, which is specifically designed for New Zealand's harsh environment and weather conditions.

We have a wide range of colours, allowing you to match your Oztech to your specific taste. We can create customised colour options at an additional cost – feel free to ask us about this. We also have a vast range of fabrics with different characteristics and colours. One of the key benefits of Oztech is the translucent light that fills the area even when the roof is closed. A wide selection of colours allows the system to match any desired styling or light perfectly.