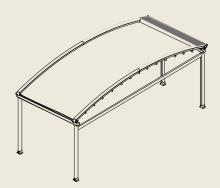

#### Halo

The Halo model provides an alternative style with its curved rafters. This provides more top space than the straight rafter Tera system.

7m

13m

**Max Projection** Max Width