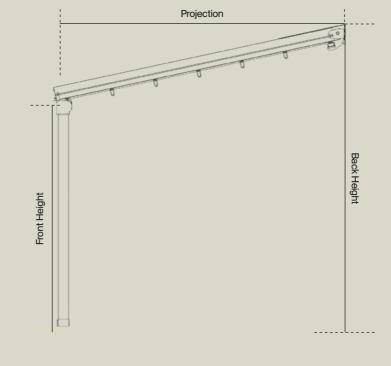

Oztech's flexible system allows multiple roofs to be connected to create larger spaces - one roof unit can span up to 13m wide with a 10m projection. Whether your space is large or small, your Oztech installation will be fully customised to your space, creating an enjoyable environment for customers.

### Tera Profile

Tera Profile is our standard and most popular retractable roof system. The system can easily be modified into a cantilever or free-standing system.

7m

1–3

Modules Per System

| Rafter Dimensions | 80 x 120 |
|-------------------|----------|
| Top Hood End Line | 10 - 25  |

| Post → Rafter Cap End    | 103~120 |
|--------------------------|---------|
| Rafter End → Edge        | 33      |
| Post → Gutter Front Face | 22      |
| Post → End of Post Base  | 18      |

Width & Modules Projection & Height

#### Single Module

Single module with single motor & 2 rafters Projection. Max.7m

2m > 5m

#### Fall Chart / Roof Angle

**Triple Module** 

5m > 9m

Double modules with single motor & 3 rafters Projection. Max.7m

9m > 13m