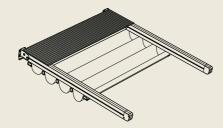

### **Aristo Profile**

Aristo Profile is our heavy duty reinforced profile, allowing our system to project out to 10m. Compared to the standard 7m of a Tera Profile model.

10m

1–3

Modules Per System

| Rafter Dimensions | 80 x 120  |
|-------------------|-----------|
| Top Hood End Line | 30 ~ 50mm |
|                   |           |