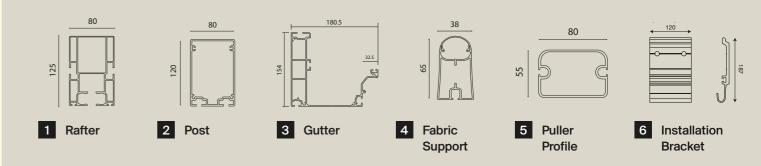

### Tera Profile

Tera Profile is our standard and most popular retractable roof system. The system can easily be modified into a cantilever or free-standing system.

7m

1–3

Modules Per System

| Rafter Dimensions | 80 x 120 |
|-------------------|----------|
| Top Hood End Line | 10 - 25  |

| Post → Rafter Cap End    | 103~120 |
|--------------------------|---------|
| Rafter End → Edge        | 33      |
| Post → Gutter Front Face | 22      |
| Post → End of Post Base  | 18      |

Width & Modules Projection & Height

### **Aristo Profile**

Aristo Profile is our heavy duty reinforced profile, allowing our system to project out to 10m. Compared to the standard 7m of a Tera Profile model.

10m

1–3

Modules Per System

| Rafter Dimensions | 80 x 120  |
|-------------------|-----------|
| Top Hood End Line | 30 ~ 50mm |
|                   |           |

| Post → Rafter Cap End    | 103~120 |
|--------------------------|---------|
| Rafter End → Edge        | 33      |
| Post → Gutter Front Face | 22      |
| Post → End of Post Base  | 18      |

Free-standing