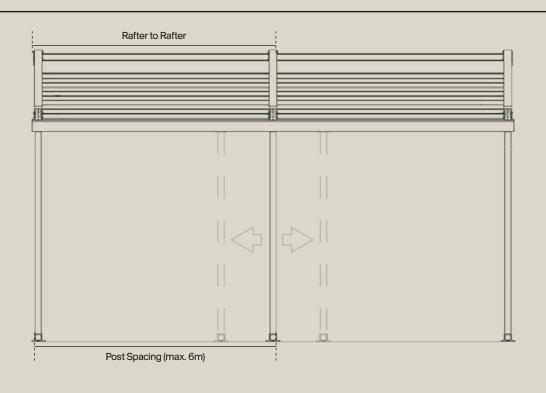

Oztech's flexible system allows multiple roofs to be connected to create larger spaces - one roof unit can span up to 13m wide with a 10m projection. Whether your space is large or small, your Oztech installation will be fully customised to your space, creating an enjoyable environment for customers.

### Tera Profile

Tera Profile is our standard and most popular retractable roof system. The system can easily be modified into a cantilever or free-standing system.

7m

1–3

Modules Per System

| Rafter Dimensions | 80 x 120 |
|-------------------|----------|
| Top Hood End Line | 10 - 25  |

| Post → Rafter Cap End    | 103~120 |
|--------------------------|---------|
| Rafter End → Edge        | 33      |
| Post → Gutter Front Face | 22      |
| Post → End of Post Base  | 18      |

Width & Modules Projection & Height