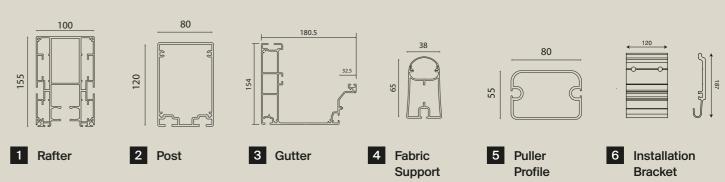

### Tera Profile

Tera Profile is our standard and most popular retractable roof system. The system can easily be modified into a cantilever or free-standing system.

7m

1–3

Modules Per System

| Rafter Dimensions | 80 x 120 |
|-------------------|----------|
| Top Hood End Line | 10 - 25  |

| Post → Rafter Cap End    | 103~120 |
|--------------------------|---------|
| Rafter End → Edge        | 33      |
| Post → Gutter Front Face | 22      |
| Post → End of Post Base  | 18      |

Width & Modules Projection & Height