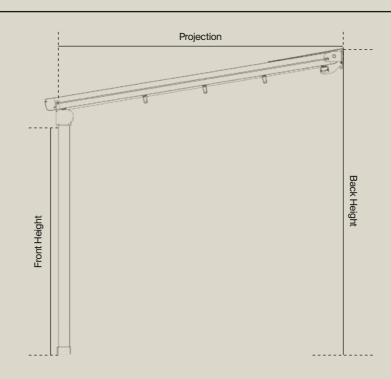

### Tera Profile

Tera Profile is our standard and most popular retractable roof system. The system can easily be modified into a cantilever or free-standing system.

7m

1–3

Modules Per System

| Rafter Dimensions | 80 x 120 |
|-------------------|----------|
| Top Hood End Line | 10 - 25  |

| Post → Rafter Cap End    | 103~120 |
|--------------------------|---------|
| Rafter End → Edge        | 33      |
| Post → Gutter Front Face | 22      |
| Post → End of Post Base  | 18      |

Width & Modules Projection & Height