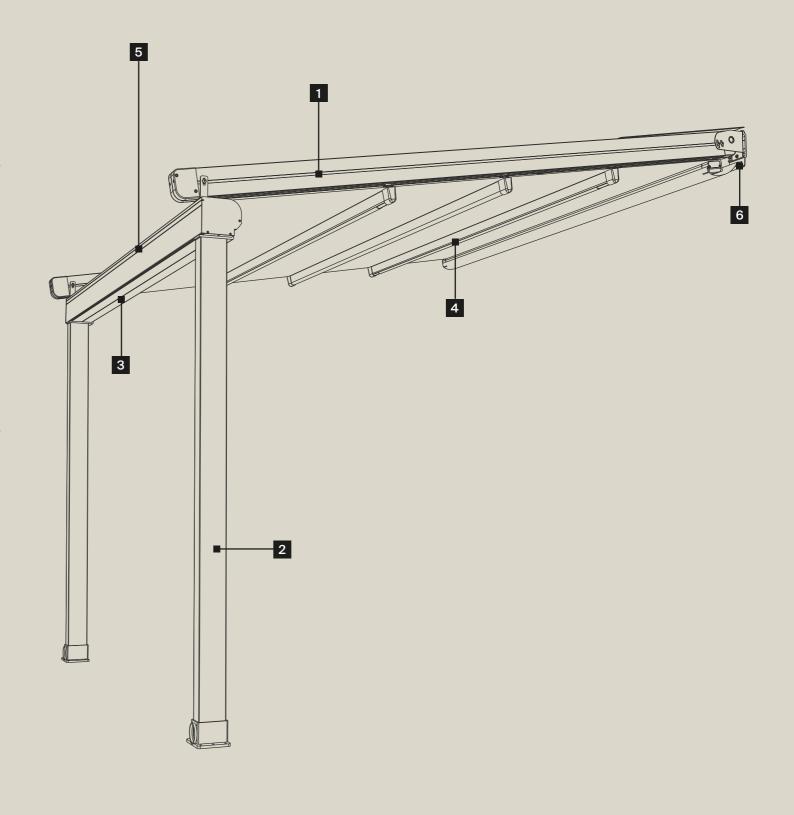

### Tera Profile

Tera Profile is our standard and most popular retractable roof system. The system can easily be modified into a cantilever or free-standing system.

7m

1–3

Modules Per System

| Rafter Dimensions | 80 x 120 |
|-------------------|----------|
| Top Hood End Line | 10 - 25  |

| Post → Rafter Cap End    | 103~120 |
|--------------------------|---------|
| Rafter End → Edge        | 33      |
| Post → Gutter Front Face | 22      |
| Post → End of Post Base  | 18      |

Width & Modules Projection & Height