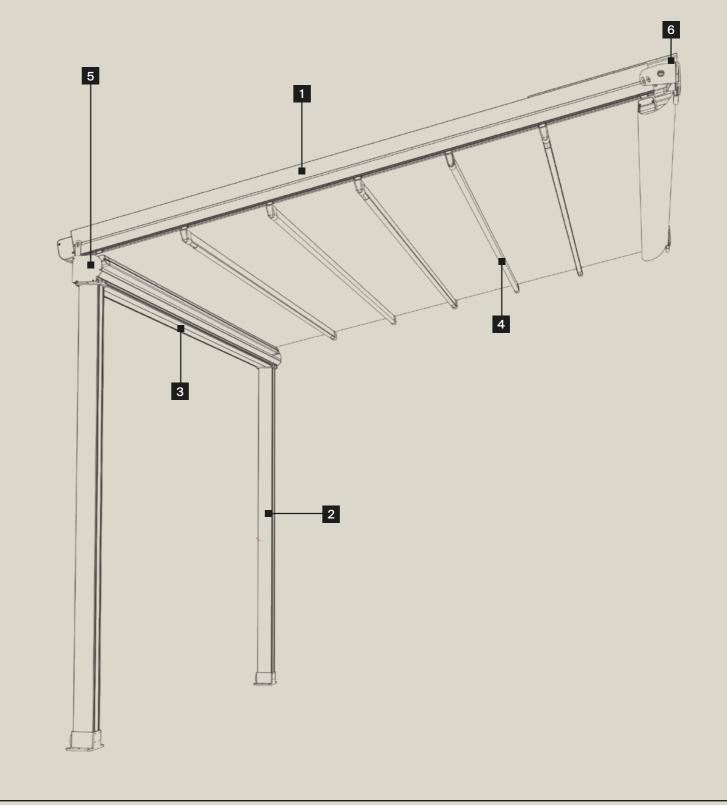

### Our System

Oztech Retractable Shade Systems are designed to give you complete control of your outdoor space, whatever the weather. Fully enclosed, completely open or anywhere in between, Oztech gives you flexibility with seamless indoor-outdoor flow filled with light and protected from the elements.

Oztech's flexible system allows multiple roofs to be connected to create larger spaces - one roof unit can span up to 13m wide with a 10m projection. Whether your space is large or small, your Oztech installation will be fully customised to your space, creating an enjoyable environment for customers.