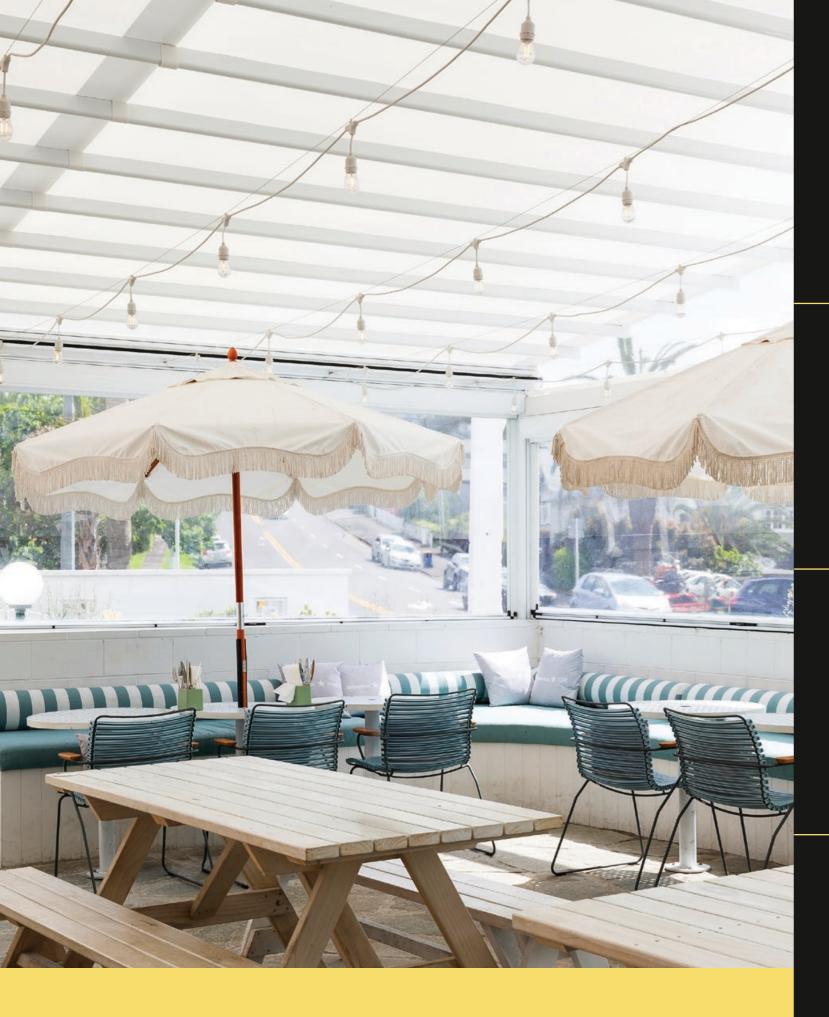

### Shade

Mr Pickles is tucked down the far end of Riverbank Lane, Hamilton. This place is proof that a restaurant can be both suave and easy-going at the same time. Our Oztech Retractable Roof System provides the ideal solution for the venue to extend its operating area to the patio section at the rear. Perfect for any weather, any season — where great food and drink meets the great outdoors.