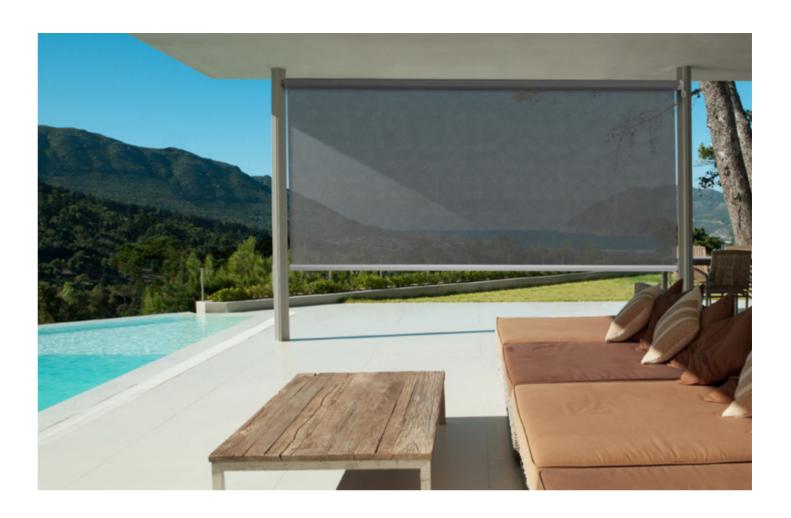

## Automation

Screens can be automated to respond to the touch of a button, allowing you to relax and enjoy the ease of remote operation.

shadeelements.co.nz