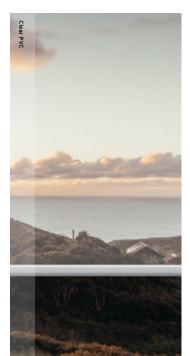

Clear PVC is the best solution when an unobstructed view is required, while providing full wind and rain protection.