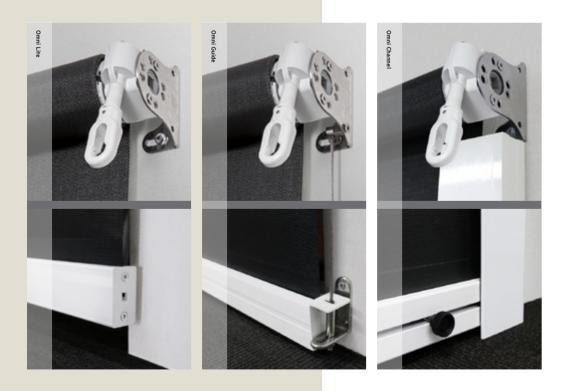

Omni Screen offers three different systems to best suit the application, Omni Lite, Omni Guide and Omni Channel.

Visit **shadeelements.co.nz** to find an installer near you.

Omni Lite Is a minimal straight drop screen which anchors to the ground when lowered and rolls neatly away when not in use.

**Omni Guide** A wire guided straight drop screen which allows the user to stop at any level in the drop. The wire guide allows safety of operation when rolling away.

**Omni Channel** Has the addition of side channels to increase protection and provide a streamlined finish. A selection of colours are available to suit any décor, delivering a combination of style and functionality.