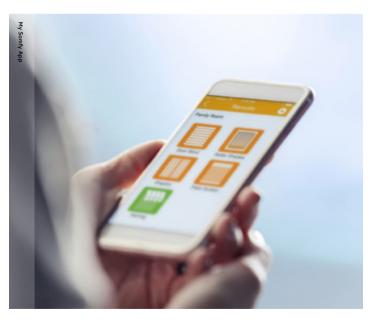

## Automation

Screens can be automated to respond to the touch of a button, allowing you to relax and enjoy the ease of remote operation.

shadeelements.co.nz