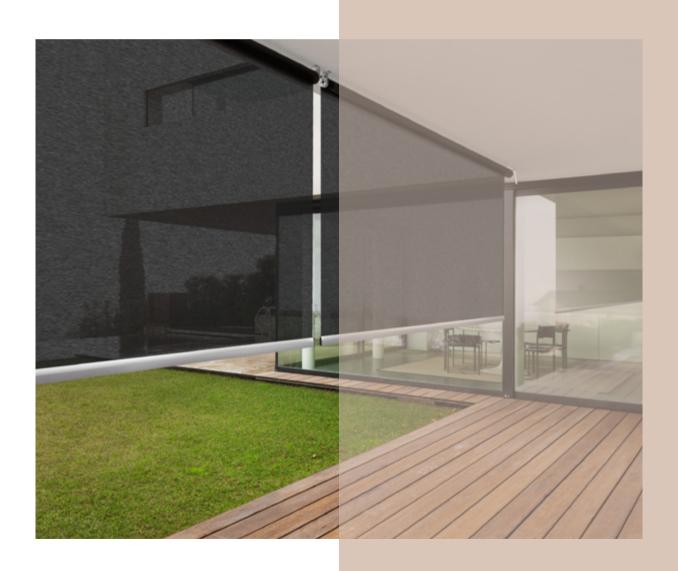

## Omni Screen

As innovators of outdoor-living solutions in New Zealand for many years, Shade Elements has become an industry leader of awnings, screens and retractable pergolas.

Sleek, stylish and durable, the Omni Screen incorporates smart design and practicality. Shade and privacy are instantly provided thanks to the automated or hand-operated system.

Omni Screen offers three different systems to best suit the application, Omni Lite, Omni Guide and Omni Channel.

Visit **shadeelements.co.nz** to find an installer near you.

Omni Lite Is a minimal straight drop screen which anchors to the ground when lowered and rolls neatly away when not in use.