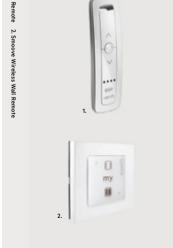

## Automation

Screens can be automated to respond to the touch of a button, allowing you to relax and enjoy the ease of remote operation.

shadeelements.co.nz