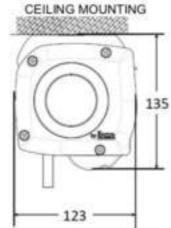

SUSPENSION BRACKET WALL OR CEILING

| PROJECTION | WIDTH (m)         |                   |                   |                |                   |                   |                   |                   |
|------------|-------------------|-------------------|-------------------|----------------|-------------------|-------------------|-------------------|-------------------|
|            | 1.5               | 2.0               | 2.5               | 3.0            | 3.5               | 4.0               | 4.5               | 5.0               |
| 0.8        | <mark>&gt;</mark> | <mark>&gt;</mark> | <mark>&lt;</mark> | <mark>\</mark> | <mark>&lt;</mark> | <mark>&lt;</mark> | <mark>&lt;</mark> | <mark>\</mark>    |
| 1.0        | <mark>&gt;</mark> | <mark>)</mark>    | <mark>&gt;</mark> | <mark>\</mark> | <mark>\</mark>    | <mark>\</mark>    | <mark>\</mark>    | <mark>&gt;</mark> |
| 1.2        | <mark>)</mark>    | <mark>&gt;</mark> | <mark>&gt;</mark> | <mark>\</mark> | <mark>\</mark>    | <mark>&gt;</mark> | <mark>&gt;</mark> | <mark>\</mark>    |