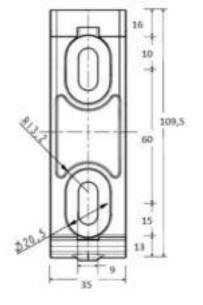

- European quality aluminium cassette & frame
- Stainless steel components
- Powder coated in white, silver or black
- Hidden roller
- 100% Solution dyed acrylic canvas fabric
- Manual crank or remote motorisation control
- Wall or Soffit mount
- European manufactured
- NZ assembled
- Sizing up to 5m wide
- Arm lengths 0.8m 1.2m