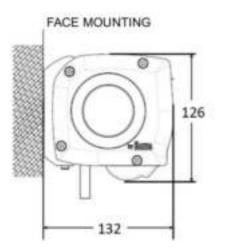

SUSPENSION BRACKET WALL OR CEILING

| PROJECTION | WIDTH (m)         |                   |                   |                |                   |                   |                   |                   |
|------------|-------------------|-------------------|-------------------|----------------|-------------------|-------------------|-------------------|-------------------|
|            | 1.5               | 2.0               | 2.5               | 3.0            | 3.5               | 4.0               | 4.5               | 5.0               |
| 0.8        | <mark>&gt;</mark> | <mark>&gt;</mark> | <mark>&lt;</mark> | <mark>\</mark> | <mark>&lt;</mark> | <mark>&lt;</mark> | <mark>&lt;</mark> | <mark>\</mark>    |
| 1.0        | <mark>&gt;</mark> | <mark>)</mark>    | <mark>&gt;</mark> | <mark>\</mark> | <mark>\</mark>    | <mark>\</mark>    | <mark>\</mark>    | <mark>&gt;</mark> |
| 1.2        | <mark>)</mark>    | <mark>&gt;</mark> | <mark>&gt;</mark> | <mark>\</mark> | <mark>\</mark>    | <mark>&gt;</mark> | <mark>&gt;</mark> | <mark>\</mark>    |