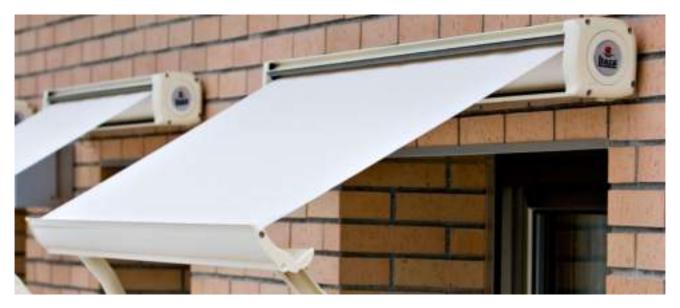

LLAZA is a family business with over 50 years of history. Established in Spain in 1964 Llaza are the experts in the design and manufacture of sun protection systems.

Engineered from the highest quality aluminium and stainless steel components the Microbox awning is the perfect solution for minimalizing heat, U.V and weather exposure.

Operated by a 7:1 crank or automated by the press of a button, the elegant design complements any structure its incorporated into.

Mounting brackets make for ease of installation and with a choice of over 200 different colour and style fabrics your individuality is catered for