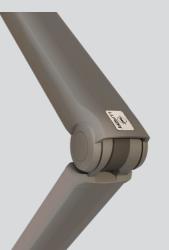

#### **AWNING ARM DESIGN**

- Sleek belt design with plastic coated stainless steel wires for added strength This design stops scratching and removal of paint that chain and cable systems can often cause.
- Under normal use the arms will exceed 60,000 operational cycles.