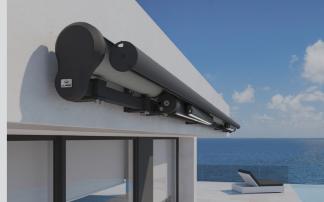

#### LLAZA MODULBOX OPEN

This model is a simple cost effective lateral arm awning. An optional pelmet is also available to assist with fabric protection. Pitch control as standard allows the adjustment of the pitch from 0-45° to maximise the shade protection.