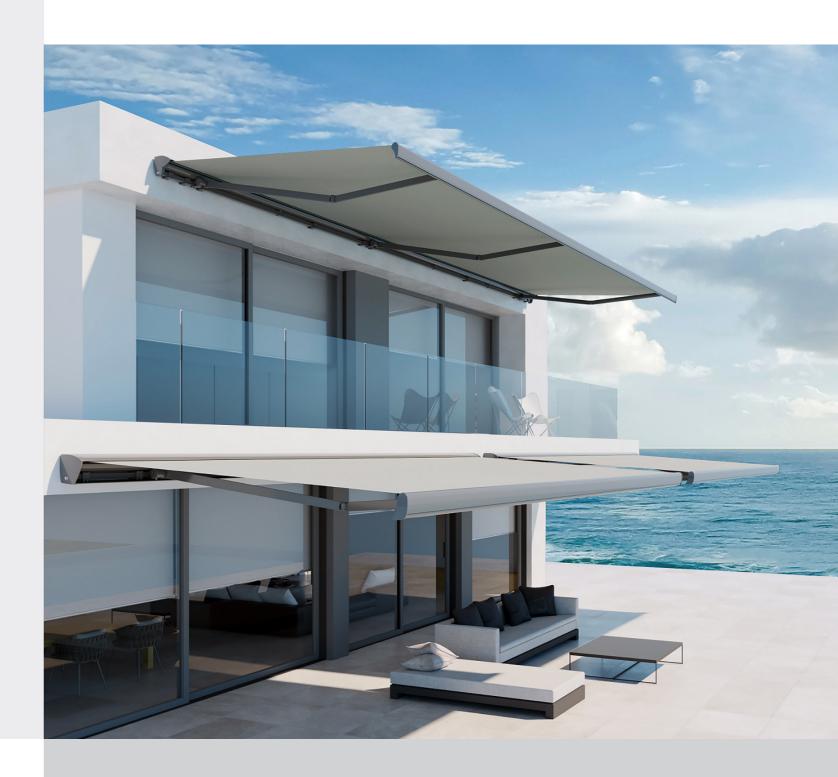

A QUALITY AWNING
IS THE PERFECT
COMPLEMENT TO
A TERRACE OR
DECK AREA.

PIONEERS IN AWNINGS.

## 2 MODELS

#### LLAZA MODULBOX FULL BOX

This model features a full cassette box which provides protection for the awning fabric and arms when closed and a streamlined profile. Recessed brackets enable a close fit to the building.

#### LLAZA MODULBOX OPEN

This model is a simple cost effective lateral arm awning. An optional pelmet is also available to assist with fabric protection. Pitch control as standard allows the adjustment of the pitch from 0-45° to maximise the shade protection.