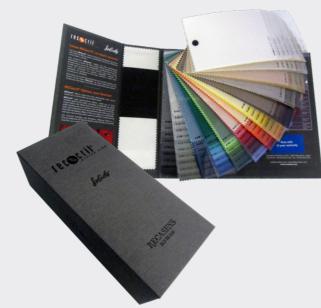

# Selecting the right fabric for your awning is key.

Our Recacril Acrylic Canvas range not only offers an impressive selection of colours, both plain and textured, it also comes with a 10 year warranty. Designed and manufactured in Spain it is a 100% solution dyed acrylic canvas with a double sided Fluorocarbon finish. It is woven in such a way as to maximize its tear and tensile strengths for a highly durable, tear-resistant fabric. This method, known as the Infinity Process, makes it highly water-resistant and dimensionally stable so that your awning will be long lasting and stay beautiful.