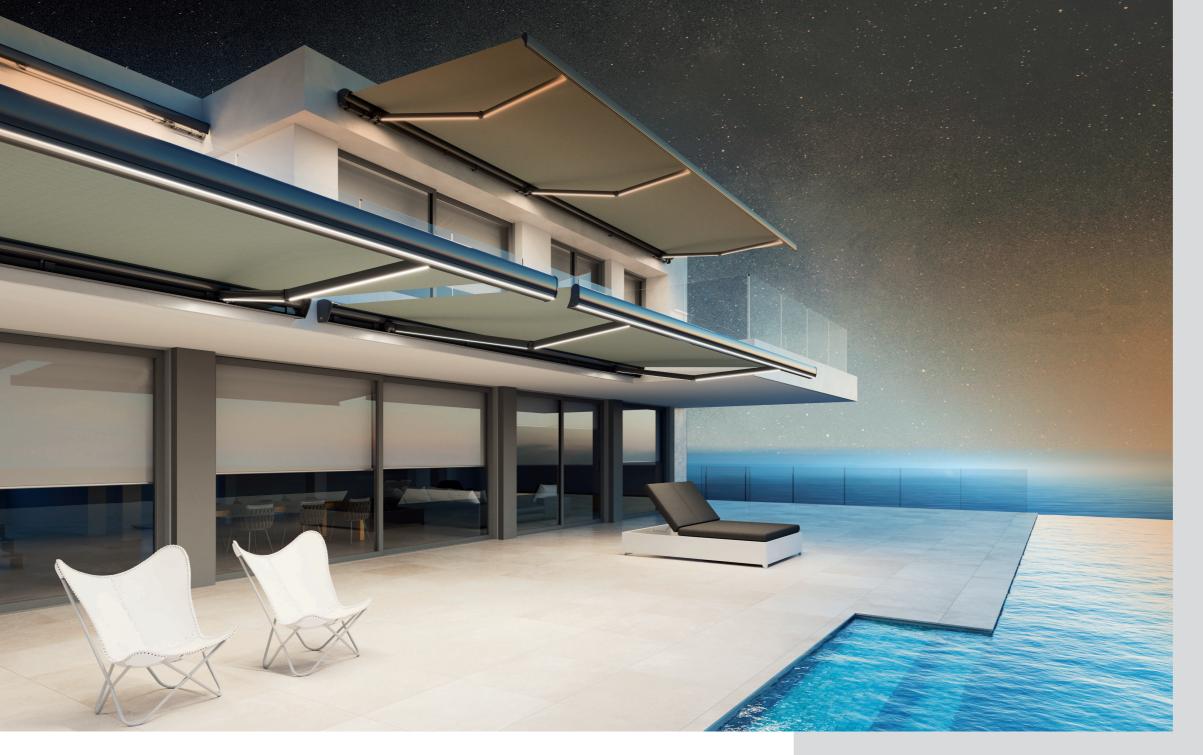

A QUALITY AWNING
IS THE PERFECT
COMPLEMENT TO
A TERRACE OR
DECK AREA.

PIONEERS IN AWNINGS.

### COMPACT AND MODERN DESIGN AVAILABLE IN WHITE AND ANTHRACITE.

ALL COMPONENTS ARE ALUMINIUM WHICH ALLEVIATES ISSUES OF RUST, HELPS WITH LONGEVITY OF AWNING AND IS ENVIRONMENTALLY FRIENDLY.