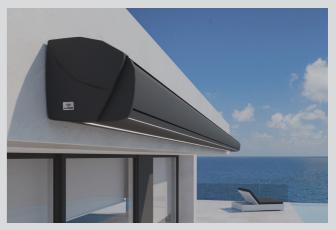

#### LLAZA MODULBOX FULL BOX

This model features a full cassette box which provides protection for the awning fabric and arms when closed and a streamlined profile. Recessed brackets enable a close fit to the building.