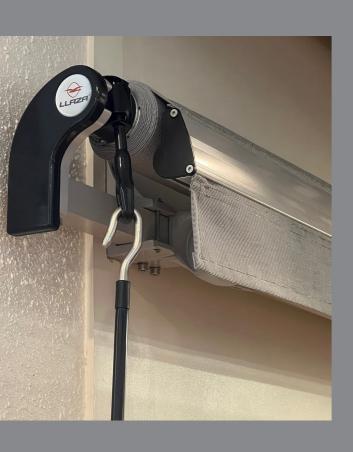

# AUTOMATED AND MANUAL OPTIONS

 Your awning can be automated so that you can operate via a remote or you can select a manual gearbox option with operation via a