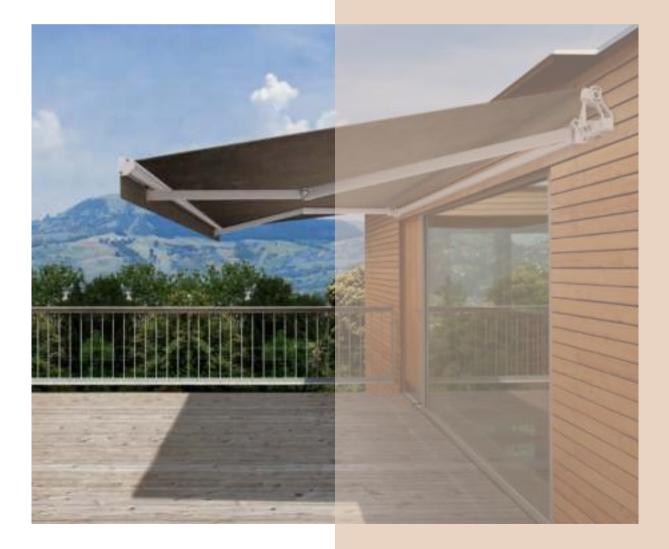

## Ellipse Monobloc

As innovators of outdoor-living solutions in New Zealand for many years, Shade Elements has become an industry leader of awnings, screens and retractable pergolas.

With its classic styling, the Ellipse Monobloc encapsulates simplicity and charm. It also provides a generous area of coverage – a width of up to five metres makes it ideal for lengths of deck and other outdoor areas with plenty of space to cover.

The Ellipse Monobloc is made with quality components and a solid structure to ensure long-lasting functional sun protection.

Visit shadeelements.co.nz to find an installer near you.

spaces that connect seamlessly to homes and gardens, while providing shelter from the elements.