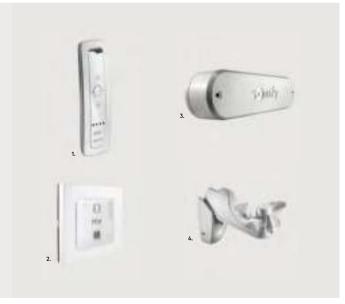

| Docril (acrylic canvas) – 132 colours | AUTOMATION OPTIONS<br>Sun & Wind sensor |
|---------------------------------------|-----------------------------------------|
|                                       |                                         |
| FABRIC                                |                                         |
| MAX - 5000 × 4000 mm                  |                                         |
| MIN - 2020 X 1500 mm                  | Manual or Automated                     |
| WIDTH X EXTENSION                     | OPERATION                               |

Automation

Awnings can be automated to respond to the touch of a button, allowing you to relax and enjoy the ease of remote operation.

SHADEELEMENTS.CO.NZ