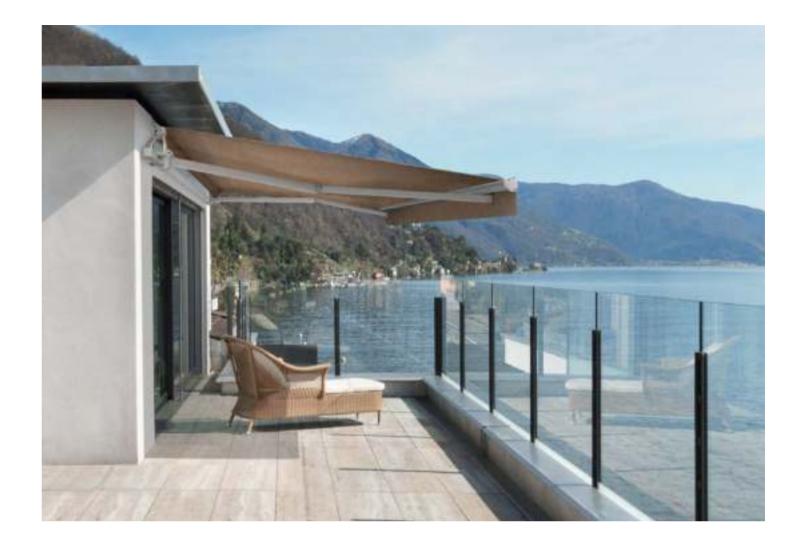

## Ellipse Monobloc

As innovators of outdoor-living solutions in New Zealand for many years, Shade Elements has become an industry leader of awnings, screens and retractable pergolas.

With its classic styling, the Ellipse Monobloc encapsulates simplicity and charm. It also provides a generous area of coverage – a width of up to five metres makes it ideal for lengths of deck and other outdoor areas with plenty of space to cover.

The Ellipse Monobloc is made with quality components and a solid structure to ensure long-lasting functional sun protection.

Visit shadeelements.co.nz to find an installer near you.

spaces that connect seamlessly to homes and gardens, while providing shelter from the elements.