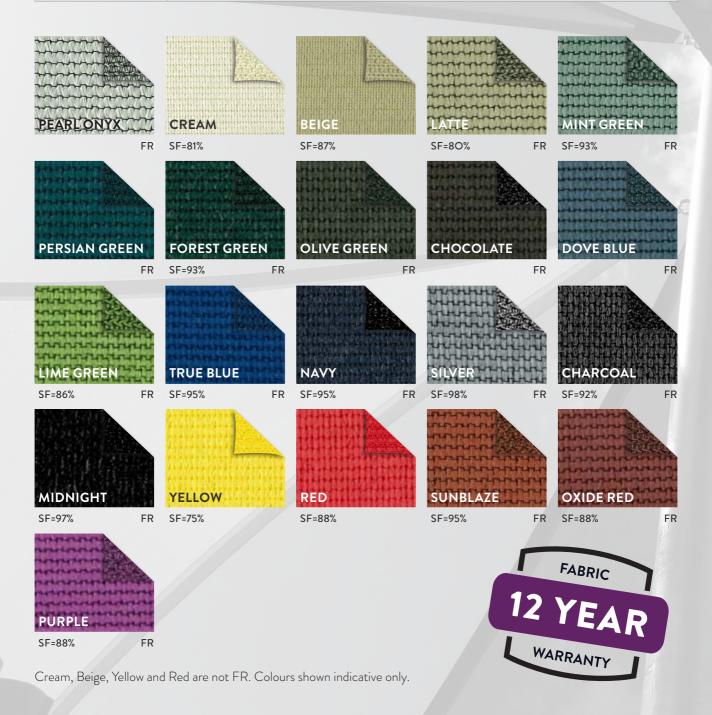

# FABRICEXTRABLOCK 330SPECIFICATIONSEXTRABLOCK 330

| Shade Factor % ( SF depends on colour - see below for details ) |                                                                              | 81 - 97 |
|-----------------------------------------------------------------|------------------------------------------------------------------------------|---------|
| UVR Block %                                                     |                                                                              | 96 - 98 |
| UPF (UV Protection Factor)                                      |                                                                              | 21 - 41 |
| Roll Width                                                      |                                                                              | 3.0m    |
| FRAS1530.2                                                      | Flammability 1, Spread Factor 0, Heat Factor 1                               |         |
| FR AS1530.3                                                     | Ignitability 13, Spread of Flame 7, Heat Evolved 2, Smoke 5                  |         |
| CSFM                                                            | Complies with California State Marshals requirements, Title 19, Section 1237 |         |